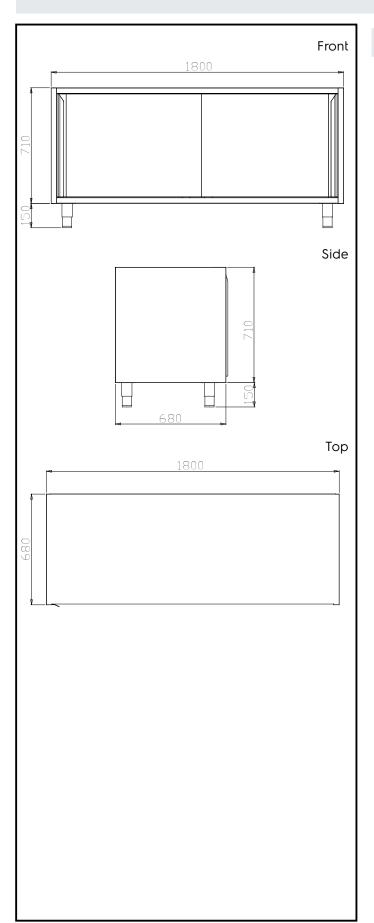

# **Key Information:**

Cabinet width: 121828 (TEL2S18) 1720 mm Cabinet depth: 570 mm Cabinet height: 610 mm N° of doors: Door Type: Sliding External dimensions, Width: 1800 mm External dimensions, Depth: 700 mm External dimensions, Height: 860 mm Net weight: 50 kg